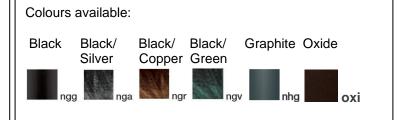

## **Morphis**

Article 177.200L24N

Product type: Pole 1 Light

Body material

Die-casting aluminium EN47100, prior the painting process, washed with stones. Painting made by polyester powder coating with high resistant against oxidation.