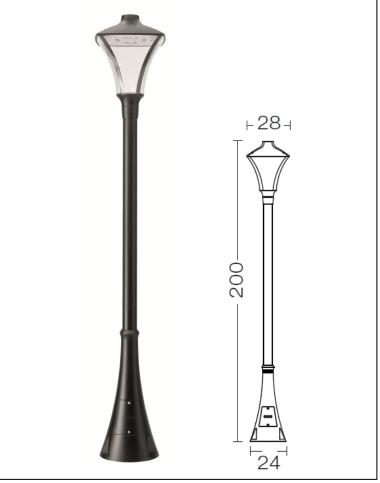

## **Morphis**

Article 177.200L24N

Product type: Pole 1 Light

Body material

Die-casting aluminium EN47100, prior the painting process, washed with stones. Painting made by polyester powder coating with high resistant against oxidation.

Polycarbonate diffuser in transparent finish and silicon gasket.

Dimmable: NO (available on request)

Screws in A2 stainless steel

Electronic Ballast Included - LED Citizen included

IK08 IP65 850°C LED 24W 4000°K 2560LM RA85