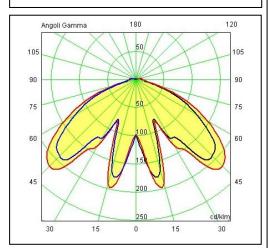

## Technical data sheet

All right reserved Landa illuminotecnica S.p.A. will reserve to change the specific note without any written notice.



## **Morphis**

Article 177.200L24N

Product type: Pole 1 Light

Body material

Die-casting aluminium EN47100, prior the painting process, washed with stones. Painting made by polyester powder coating with high resistant against oxidation.

Polycarbonate diffuser in transparent finish and silicon gasket.

Dimmable: NO (available on request)

Screws in A2 stainless steel

Electronic Ballast Included - LED Citizen included

IK08 IP65 850°C LED 24W 4000°K 2560LM RA85